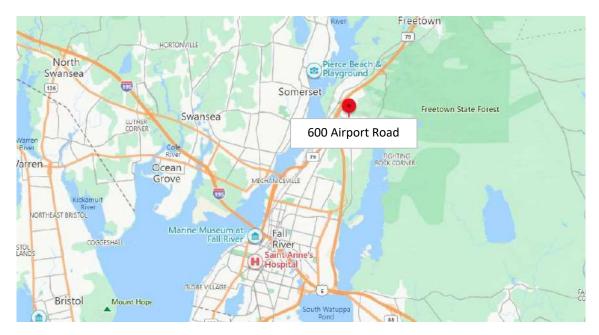

### **Industrial Park Location**

600 Airport Road is located off of Route 24 (Exit 8) in Fall River, MA with easy highway access to Routes 24, 140 and 79 as well as Interstates 495 and 195 (Cape Cod and Providence).