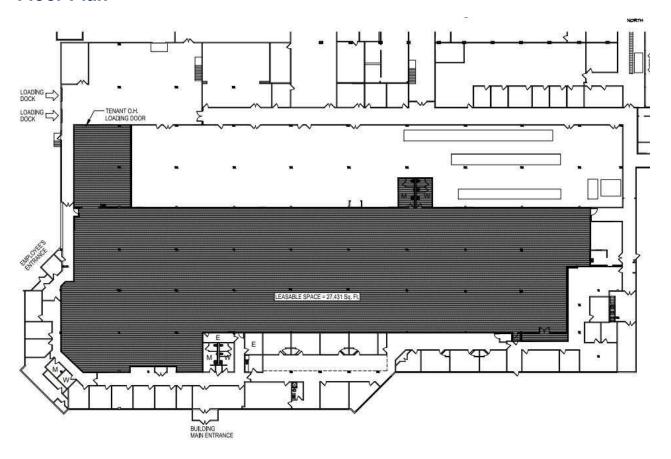

bundant parking, ADA compliant and owner occupied and managed with new ESFR Sprinkler System. Immediate occupancy available.

# **Building Highlights**

- Newly Remodeled (i.e., brand new sprinkler system, floors, high bay lights, doors, etc.)
- Excellent Highway Access
- On-Site Owner/Management
- Additional Office Space Available
- Abundant Parking
- 19' Ceiling Height
- ESFR Sprinkler System
- EV Charging Stations

#### **Contact Us**

Kelley Collins
Collins Commercial Real Estate, LLC
Tel: 508-676-8500 | Cell: 508-208-9304
kelley@collinscommercialre.com

### **Industrial Park Location**



600 Airport Road is located off of Route 24 (Exit 8) in Fall River, MA with easy highway access to Routes 24, 140 and 79 as well as Interstates 495 and 195 (Cape Cod and Providence).

## Floor Plan